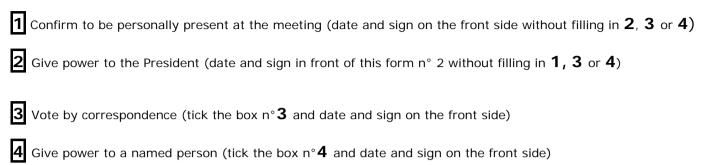

|                                                                                                                           |                                                                                                                                                     | RTICIPA<br>VOTING     | -         | FOR VOT                                                                                         | ING BY   | CORRE      | ESPOND                                                   | DENCE                                                                               |           |       | IT: Befor<br>on the ba |                                                   |                                                                                                    | ig betv                                                             | veen t | the  | four (4 | ) poss  | ibilities | , plea | ise ca          | reful | ly read | the |  |  |
|---------------------------------------------------------------------------------------------------------------------------|-----------------------------------------------------------------------------------------------------------------------------------------------------|-----------------------|-----------|-------------------------------------------------------------------------------------------------|----------|------------|----------------------------------------------------------|-------------------------------------------------------------------------------------|-----------|-------|------------------------|---------------------------------------------------|----------------------------------------------------------------------------------------------------|---------------------------------------------------------------------|--------|------|---------|---------|-----------|--------|-----------------|-------|---------|-----|--|--|
| SWOR                                                                                                                      | D GRC                                                                                                                                               | DUP SE                |           |                                                                                                 |          |            | ANNUA                                                    | AL GEN                                                                              | JERAL     | MEET  | ING OF                 | SHA                                               | REF                                                                                                | HOLD                                                                | ERS    |      |         |         |           |        |                 |       |         |     |  |  |
| European Company with a capital of 9,360,965 Euros<br>Registered Office : 2-4, rue d'Arlon<br>L-8399 Windhof (Luxembourg) |                                                                                                                                                     |                       |           |                                                                                                 |          |            | ANNUAL GENERAL MEETING OF SHAREHO                        |                                                                                     |           |       |                        |                                                   |                                                                                                    | <ul> <li>owner</li> <li>bare owner</li> <li>usufructuary</li> </ul> |        |      |         |         |           |        |                 |       |         |     |  |  |
| RCS Lux                                                                                                                   | RCS Luxembourg: B 168.244 On April 28 <sup>th</sup> , 2015 at                                                                                       |                       |           |                                                                                                 |          |            |                                                          |                                                                                     |           |       |                        |                                                   |                                                                                                    |                                                                     |        |      |         |         |           |        |                 |       |         |     |  |  |
|                                                                                                                           |                                                                                                                                                     |                       |           |                                                                                                 |          |            |                                                          |                                                                                     |           |       |                        |                                                   |                                                                                                    |                                                                     |        |      |         |         |           |        |                 |       |         |     |  |  |
|                                                                                                                           |                                                                                                                                                     | At the registered off |           |                                                                                                 |          |            |                                                          | ce of registered sha<br>above mentioned company a<br>the registration of the shares |           |       |                        |                                                   |                                                                                                    |                                                                     |        |      | ny as   | s evide | enced     | l by   |                 |       |         |     |  |  |
|                                                                                                                           |                                                                                                                                                     |                       |           |                                                                                                 |          |            |                                                          |                                                                                     |           |       |                        | opened in my name in the books of said            |                                                                                                    |                                                                     |        |      |         |         |           |        |                 |       |         |     |  |  |
|                                                                                                                           |                                                                                                                                                     |                       |           |                                                                                                 |          |            |                                                          |                                                                                     |           |       |                        |                                                   | company                                                                                            |                                                                     |        |      |         |         |           |        |                 |       |         |     |  |  |
| CHOOSE 1 o                                                                                                                |                                                                                                                                                     |                       |           |                                                                                                 |          |            |                                                          |                                                                                     |           |       |                        |                                                   |                                                                                                    |                                                                     |        |      |         |         |           |        |                 |       |         |     |  |  |
| FORMS WHICH DO NOT ARRIVE<br>BEFORE                                                                                       |                                                                                                                                                     |                       |           |                                                                                                 |          |            | If you choose <b>1</b> or <b>2</b> or <b>3</b> , tick    |                                                                                     |           |       |                        |                                                   |                                                                                                    | orresp                                                              | ondir  | ng l | box     |         |           |        |                 |       |         |     |  |  |
| APRIL 23 <sup>th</sup> , 2015                                                                                             |                                                                                                                                                     |                       |           |                                                                                                 |          |            | 1 I SHALL BE PERSONALLY F                                |                                                                                     |           |       |                        |                                                   |                                                                                                    | NT A                                                                | т тне  | ΕG   | SENER   | AL      |           |        |                 |       |         |     |  |  |
| At the registered office                                                                                                  |                                                                                                                                                     |                       |           |                                                                                                 |          |            | MEETING OF SHAREHOLDE                                    |                                                                                     |           |       |                        |                                                   |                                                                                                    |                                                                     |        |      |         |         |           |        |                 |       |         |     |  |  |
| WILL NOT BE TAKEN INTO                                                                                                    |                                                                                                                                                     |                       |           |                                                                                                 |          |            | Date and sign below without filling in the box 2, 3 or 4 |                                                                                     |           |       |                        |                                                   |                                                                                                    |                                                                     |        |      |         |         |           |        |                 |       |         |     |  |  |
|                                                                                                                           |                                                                                                                                                     | ACCOU                 | IN I      |                                                                                                 |          |            |                                                          |                                                                                     |           |       |                        |                                                   |                                                                                                    |                                                                     |        |      |         |         |           |        |                 |       |         |     |  |  |
|                                                                                                                           |                                                                                                                                                     |                       |           | <ul> <li>I GIVE POWER TO THE PRESIDENT</li> <li>and authorise him to vote in my name</li> </ul> |          |            |                                                          |                                                                                     |           |       |                        |                                                   |                                                                                                    |                                                                     |        |      |         |         |           |        |                 |       |         |     |  |  |
|                                                                                                                           |                                                                                                                                                     |                       |           |                                                                                                 |          |            | 2                                                        |                                                                                     |           |       |                        |                                                   |                                                                                                    |                                                                     | box '  | 1. : | 3 or 4  |         |           |        |                 |       |         |     |  |  |
| Date and sign below with       3   FORM FOR VOTING BY MAIL                                                                |                                                                                                                                                     |                       |           |                                                                                                 |          |            |                                                          |                                                                                     |           |       | 4 FORM FOR PROXY VOTE  |                                                   |                                                                                                    |                                                                     |        |      |         |         |           |        |                 |       |         |     |  |  |
|                                                                                                                           |                                                                                                                                                     |                       |           | ft resoluti                                                                                     |          |            |                                                          |                                                                                     |           |       |                        |                                                   | I give power (see (4) on the back side) to :                                                       |                                                                     |        |      |         |         |           |        |                 |       |         |     |  |  |
|                                                                                                                           |                                                                                                                                                     |                       |           | TION of                                                                                         |          |            |                                                          |                                                                                     |           |       |                        |                                                   | M (Last name, first name, address)                                                                 |                                                                     |        |      |         |         |           |        |                 |       |         |     |  |  |
|                                                                                                                           | corresponding box and for which I vote NO or abstain, which shall be considered as a voting against the adoption of the resolution, or I give power |                       |           |                                                                                                 |          |            |                                                          |                                                                                     |           |       |                        |                                                   |                                                                                                    |                                                                     |        |      |         |         |           |        |                 |       |         |     |  |  |
| to                                                                                                                        |                                                                                                                                                     |                       | oting u   | gamet m                                                                                         | o uuopt  |            |                                                          |                                                                                     | i i givo  | ponoi |                        |                                                   |                                                                                                    |                                                                     |        |      |         |         |           |        |                 |       |         |     |  |  |
|                                                                                                                           |                                                                                                                                                     | to vote               | in my n   | ame. See                                                                                        | (4) on t | he back    | k side                                                   |                                                                                     |           |       |                        |                                                   |                                                                                                    |                                                                     |        |      |         |         |           |        |                 |       |         |     |  |  |
|                                                                                                                           |                                                                                                                                                     |                       |           |                                                                                                 |          |            |                                                          |                                                                                     |           |       |                        |                                                   | to represent me at the shareholders' general ordinary meeting of                                   |                                                                     |        |      |         |         |           |        |                 |       |         |     |  |  |
|                                                                                                                           |                                                                                                                                                     |                       |           |                                                                                                 |          |            |                                                          |                                                                                     |           |       |                        |                                                   | April 28th, 2015 and to vote the next resolutions (indicate by dark filling the corresponding box) |                                                                     |        |      |         |         |           |        |                 |       |         |     |  |  |
| 1                                                                                                                         | 2                                                                                                                                                   | 3                     | 4         | 5                                                                                               | 6        | 7          |                                                          |                                                                                     |           |       |                        |                                                   | 1                                                                                                  | <b>2</b>                                                            | .ne co |      | 4 5     |         | ,<br>7    |        |                 |       |         |     |  |  |
|                                                                                                                           |                                                                                                                                                     |                       |           |                                                                                                 |          |            |                                                          |                                                                                     |           |       |                        |                                                   | -                                                                                                  |                                                                     | -      |      |         |         |           |        |                 | _     |         |     |  |  |
| 0<br>Chaudal a                                                                                                            | 0                                                                                                                                                   | 0                     | 0         | 0                                                                                               | 0        | 0          |                                                          |                                                                                     |           |       |                        | _                                                 | 0                                                                                                  | 0                                                                   | 0      |      | 0 0     | 0       | 0         |        |                 |       |         |     |  |  |
| Should a                                                                                                                  | mename                                                                                                                                              | nts or new            | resolutio | ons be prop                                                                                     | bosed to | the share  | enolders                                                 |                                                                                     |           |       |                        |                                                   |                                                                                                    |                                                                     |        |      |         |         |           |        | <b>C</b> + In n | - 1   |         | -   |  |  |
| - I give power to the President to vote in my name o                                                                      |                                                                                                                                                     |                       |           |                                                                                                 |          |            |                                                          |                                                                                     |           |       |                        | Last name, first name, address of the shareholder |                                                                                                    |                                                                     |        |      |         |         |           |        |                 |       |         |     |  |  |
| - I give r                                                                                                                | ower to                                                                                                                                             | the Preside           | ent to vo | te in mv na                                                                                     | ame      |            |                                                          |                                                                                     |           |       | 0                      | )                                                 |                                                                                                    |                                                                     |        |      |         |         |           |        |                 |       |         |     |  |  |
|                                                                                                                           |                                                                                                                                                     |                       |           | -                                                                                               |          | inst the a | adoption                                                 | of the re                                                                           | solution) |       | c                      |                                                   |                                                                                                    |                                                                     |        |      |         |         |           |        |                 |       |         |     |  |  |
| - I absta                                                                                                                 | in (absta                                                                                                                                           |                       | be consi  | dered as a                                                                                      |          | inst the a | -                                                        | of the re<br>vote in m                                                              |           |       | C                      |                                                   |                                                                                                    |                                                                     |        |      |         |         |           |        |                 |       |         |     |  |  |

## USE OF THE DOCUMENT

**IMPORTANT** : The shareholder is requested to return this form using one of the four offered possibilities:

## WHATEVER OPTION IS CHOSEN, THE SIGNATURE OF THE SHAREHOLDER IS ESSENTIAL

(1) The signatory is requested to write very precisely his/her name (in capital letters), first name and address in the area designated for this purpose; if this information already appears on the form, the signatory is requested to check it and, if necessary, to correct it.