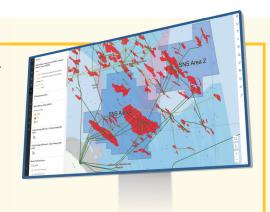

**Challenge:** Our client's data and information were not available in a single, unified view. Their systems were disparate, unconnected, and lacked the level of interoperability needed to conduct effective information searches across multiple systems.

**Solution:** We identified where the systems of record for key information and data types were, what data was stored within them, and established clear standards, governance and workflow to ensure key terms were consistent across the organisation. Then, to display the data and information, we created a web-based map solution using industry standard tools that integrated their numerous information sources into a series of business focussed web maps.

**Benefits:** By enhancing data integration, visibility, and accessibility we considerably decreased time to insight, enabling better decision-making and more opportunities for corporate collaboration.